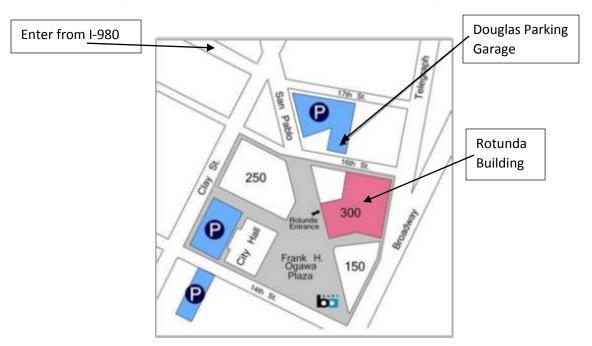

DOUGLAS PARKING GARAGE IS THE CLOSEST - ON 17<sup>TH</sup> AND SAN PABLO (SHOWN ABOVE)

## EAST BAY CENTER FOR DIGESTIVE HEALTH - 300 FRANK H. OGAWA PLAZA, SUITE 450

#1
Douglas Parking Garage - \$4/half hour
250 Frank Ogawa Plaza
Entrances on 16<sup>th</sup> and 17<sup>th</sup> Street

#2 Clay Street Garage \$1/15 minutes 1414 Clay Street Entrance on Clay Street across from State Building

#3
Latham Square Parking - \$2/15 minutes
16<sup>th</sup> Street
Entrance on 16<sup>th</sup> Street

#4
City Center - \$6/hour
525 14<sup>th</sup> Street
Entrances on 14<sup>th</sup> and 12<sup>th</sup> Street

#5 City Garage West - \$4/hour 1239 Jefferson Street Entrance on Jefferson Street

#6
City of Oakland Parking Partners
Entrance on 16<sup>th</sup> Street between
Clay and San Pablo – unsure of fee

Garages Prices were checked on 4/1/16 – subject to change