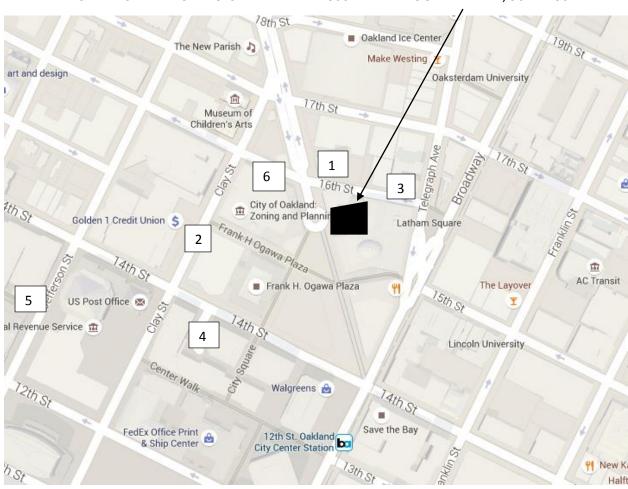

## EAST BAY CENTER FOR DIGESTIVE HEALTH - 300 FRANK H. OGAWA PLAZA, SUITE 450

#1
Douglas Parking Garage - \$4/half hour
250 Frank Ogawa Plaza
Entrances on 16<sup>th</sup> and 17<sup>th</sup> Street

#2 Clay Street Garage \$1/15 minutes 1414 Clay Street Entrance on Clay Street across from State Building

#3
Latham Square Parking - \$2/15 minutes
16<sup>th</sup> Street
Entrance on 16<sup>th</sup> Street

#4
City Center - \$6/hour
525 14<sup>th</sup> Street
Entrances on 14<sup>th</sup> and 12<sup>th</sup> Street

#5 City Garage West - \$4/hour 1239 Jefferson Street Entrance on Jefferson Street

#6
City of Oakland Parking Partners
Entrance on 16<sup>th</sup> Street between
Clay and San Pablo – unsure of fee

Garages Prices were checked on 4/1/16 – subject to change

There is also street parking on most surrounding city streets